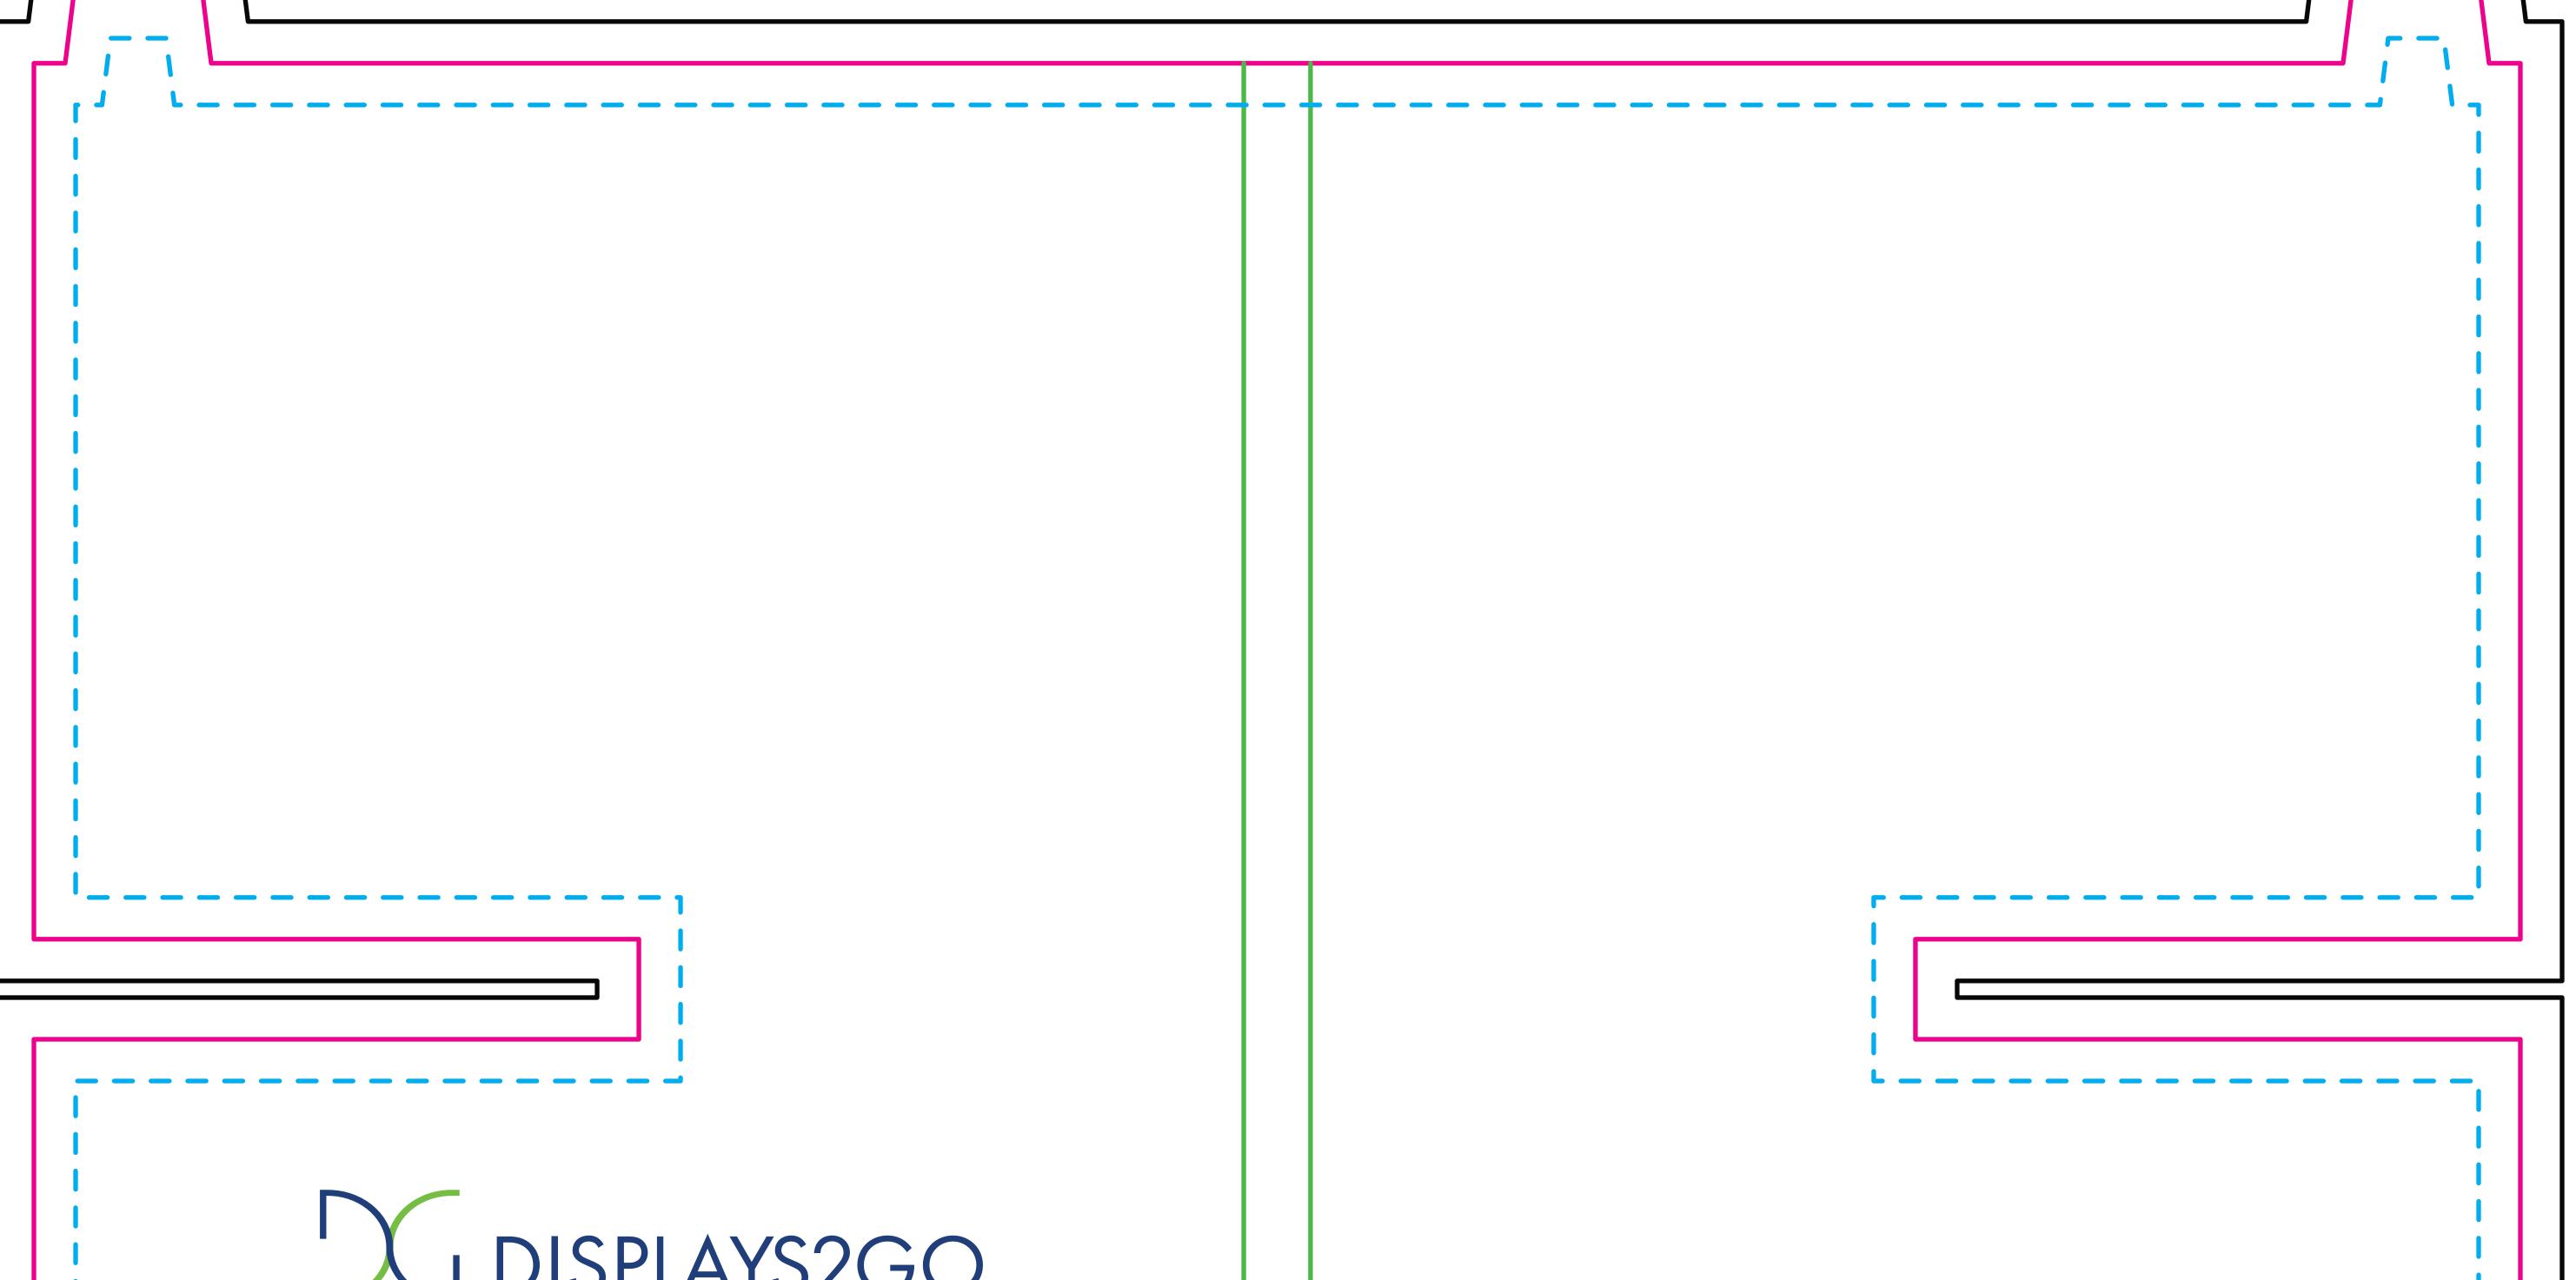

JUSPLAYS2GO

SKU: TSECOC2S BASE 2

Instructions

Graphic with Bleed: 30.8"x 36.5" Graphics Viewable: 29.8"x 35.5"

## Bleed Line

Art elements must extend to this line to account for slight inaccuracies when trimming

## Viewable Line

Any text/logo/images past this line will be trimmed off

## Safety Line

Important text/logos should not extend past this line

Fold Line

- File color mode must be CMYK
- All text must be outlined (type Menu -> Create Outlines)
- Embed or include linked images in separate folder
- If Pantone color matching in required, specify the colors in the artwork
- Resolution must be 150 ppi at full size
- Make sure to turn off or delete all other layers on finished artwork before sending and make sure artwork is a flatten file (if using Photoshop).